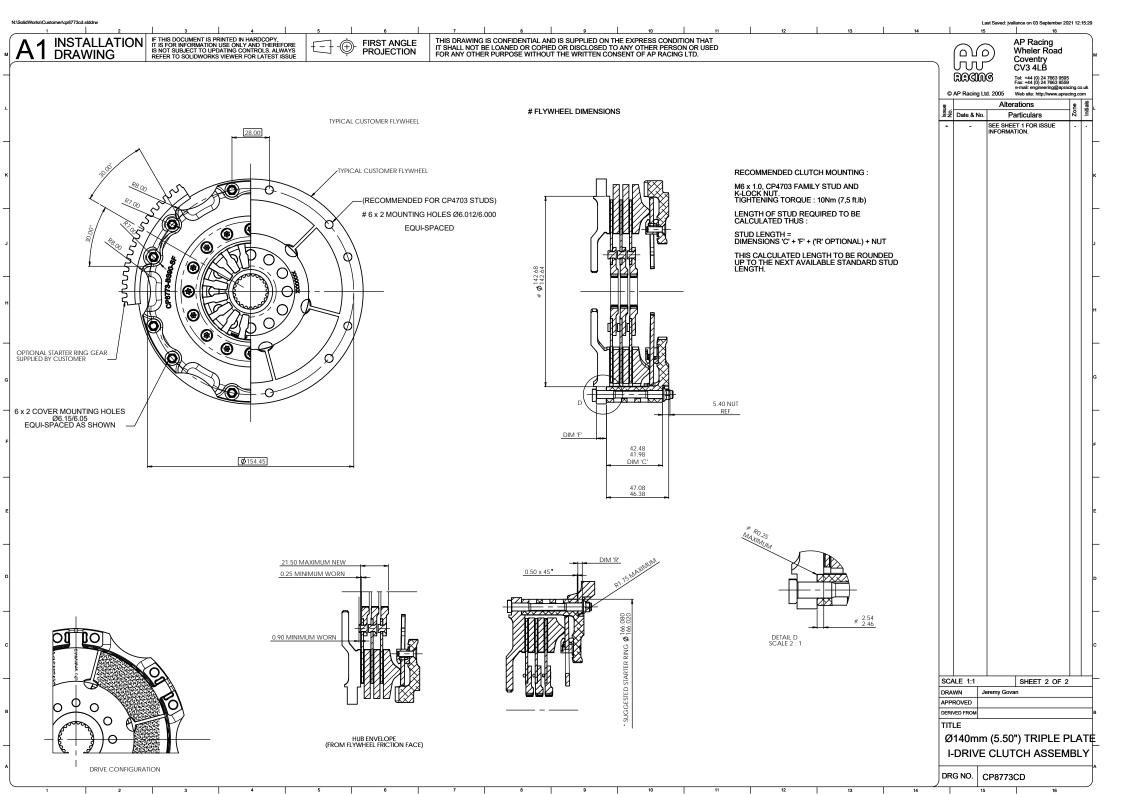

SCALE 1:1 SHEET 1 OF 2 DRAWN Jeremy Govan APPROVED

DERIVED FROM

Ø140mm (5.50") TRIPLE PLATE I-DRIVE CLUTCH ASSEMBLY

DRG NO. CP8773CD