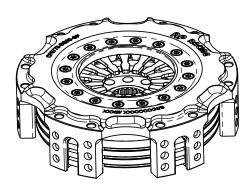

## CP8773 SINTERED Ø140mm TRIPLE PLATE I-DRIVE CLUTCH ASSEMBLY

| SET UP HEIGHT WORN (SEE CHART)   | <del></del>                                                                                                                                                                                                                                                                                                                                                                                                                                                                                                                                                                                                                                                                                                                                                                                                                                                                                                                                                                                                                                                                                                                                                                                                                                                                                                                                                                                                                                                                                                                                                                                                                                                                                                                                                                                                                                                                                                                                                                                                                                                                                                                    |             |
|----------------------------------|--------------------------------------------------------------------------------------------------------------------------------------------------------------------------------------------------------------------------------------------------------------------------------------------------------------------------------------------------------------------------------------------------------------------------------------------------------------------------------------------------------------------------------------------------------------------------------------------------------------------------------------------------------------------------------------------------------------------------------------------------------------------------------------------------------------------------------------------------------------------------------------------------------------------------------------------------------------------------------------------------------------------------------------------------------------------------------------------------------------------------------------------------------------------------------------------------------------------------------------------------------------------------------------------------------------------------------------------------------------------------------------------------------------------------------------------------------------------------------------------------------------------------------------------------------------------------------------------------------------------------------------------------------------------------------------------------------------------------------------------------------------------------------------------------------------------------------------------------------------------------------------------------------------------------------------------------------------------------------------------------------------------------------------------------------------------------------------------------------------------------------|-------------|
| SET UP HEIGHT NEW<br>(SEE CHART) | <del></del>                                                                                                                                                                                                                                                                                                                                                                                                                                                                                                                                                                                                                                                                                                                                                                                                                                                                                                                                                                                                                                                                                                                                                                                                                                                                                                                                                                                                                                                                                                                                                                                                                                                                                                                                                                                                                                                                                                                                                                                                                                                                                                                    |             |
| 00/190                           | BELEASE THOUGHAM FILICRIAN FILIPRICA FILICRIAN FILICRIAN FILIPRICA | Ø166010 MAX |

DIRECTION OF RELEASE TRAVEL

RELEASE TRAVEL TO BE LIMITED TO 4.00mm MAXIMUM

|                                                  |                                                           | CLUTCH              | <b>FAIVILI</b> |  |  |
|--------------------------------------------------|-----------------------------------------------------------|---------------------|----------------|--|--|
| MAXIMUM DYNAMIC TORQU                            | IE CAPACITY                                               |                     |                |  |  |
| (Nm)                                             | 870                                                       |                     |                |  |  |
| (ft.lb)                                          | 641                                                       |                     |                |  |  |
| RELEASE LOAD                                     |                                                           |                     |                |  |  |
| Max. Peak Worn (N)                               | 4350                                                      |                     |                |  |  |
| Max. Peak New (N)                                | 3850                                                      |                     |                |  |  |
| WEAR IN (See Note)                               | 0.75                                                      |                     |                |  |  |
| Set Up Height New                                | 35.93                                                     |                     |                |  |  |
| Set Up Height Worn - MAX                         | 32.37<br>39.50                                            |                     |                |  |  |
| (Set Up Height is caluclated f                   | om the flywhe                                             | eel friction face.) |                |  |  |
| Release Ratio                                    | 4.20                                                      |                     |                |  |  |
| Estimated Assembly Mass including DP's = 3.05 Kg |                                                           |                     |                |  |  |
|                                                  | Estimated Assembly Inertia including DP's = 0.009877 Kgm² |                     |                |  |  |
| Estimated Driven Plate Inertia                   | = 0.0020 Kgr                                              | n²                  |                |  |  |